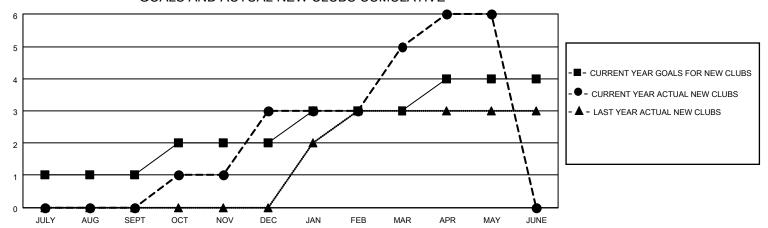

#### GOALS AND ACTUAL NEW CLUBS CUMULATIVE

### District 306 B2

| Clubs         |               |             |               | Members               |                        |                         |                                                    |  |
|---------------|---------------|-------------|---------------|-----------------------|------------------------|-------------------------|----------------------------------------------------|--|
|               | RESULTS FOR   | R 2020-2021 |               | RESULTS FOR 2020-2021 |                        |                         |                                                    |  |
| QUARTER       | NEW CLUB GOAL | NEW CLUBS   | DROPPED CLUBS | QUARTER MEME          | BER GROWTH NET<br>GOAL | MEMBER GROWTH<br>ACTUAL | DROPPED<br>MEMBERS ACTUAL<br>(including transfers) |  |
| JULY/AUG/SEPT | 1             | 0           | 1             | JULY/AUG/SEPT         | 10                     | 54                      | 48                                                 |  |
| OCT/NOV/DEC   | 1             | 3           | 0             | OCT/NOV/DEC           | 20                     | 209                     | 74                                                 |  |
| JAN/FEB/MAR   | 1             | 2           | 7             | JAN/FEB/MAR           | 30                     | 114                     | 119                                                |  |
| APR/MAY/JUNE  | 1             | 1           | 0             | APR/MAY/JUNE          | 50                     | 49                      | 50                                                 |  |