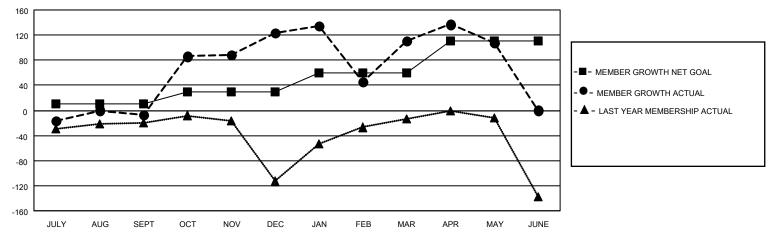

# GOALS AND ACTUAL MEMBERS CUMULATIVE

| DROPPED CLUBS: 8 |     | 74 CLUBS OF 113 ADDED 1 OR MORE<br>NEW MEMBERS | GENDER DISTRIBUTION  MALE 2,127 (72.84%) |              |       |
|------------------|-----|------------------------------------------------|------------------------------------------|--------------|-------|
| DROPPED MEMBERS  |     |                                                | FEMALE                                   | 793 (27.16%) |       |
| DECEASED         | 5   | CLICK HERE FOR CUMULATIVE                      | TOTAL FAMILY UNIT MEMBERS                |              | 1,172 |
| CLUB CANCELLED   | 102 | MEMBERSHIP DATA                                |                                          |              | 607   |
| OTHER 184        |     |                                                | FAMILY MEMBERS PAYING HALF DUES          |              | 637   |
| TOTAL            | 291 |                                                | Bozo                                     |              |       |

### District 306 B2

| Clubs         |               |             |               | Members               |                        |                         |                                                    |  |
|---------------|---------------|-------------|---------------|-----------------------|------------------------|-------------------------|----------------------------------------------------|--|
|               | RESULTS FOR   | R 2020-2021 |               | RESULTS FOR 2020-2021 |                        |                         |                                                    |  |
| QUARTER       | NEW CLUB GOAL | NEW CLUBS   | DROPPED CLUBS | QUARTER MEME          | BER GROWTH NET<br>GOAL | MEMBER GROWTH<br>ACTUAL | DROPPED<br>MEMBERS ACTUAL<br>(including transfers) |  |
| JULY/AUG/SEPT | 1             | 0           | 1             | JULY/AUG/SEPT         | 10                     | 54                      | 48                                                 |  |
| OCT/NOV/DEC   | 1             | 3           | 0             | OCT/NOV/DEC           | 20                     | 209                     | 74                                                 |  |
| JAN/FEB/MAR   | 1             | 2           | 7             | JAN/FEB/MAR           | 30                     | 114                     | 119                                                |  |
| APR/MAY/JUNE  | 1             | 1           | 0             | APR/MAY/JUNE          | 50                     | 49                      | 50                                                 |  |